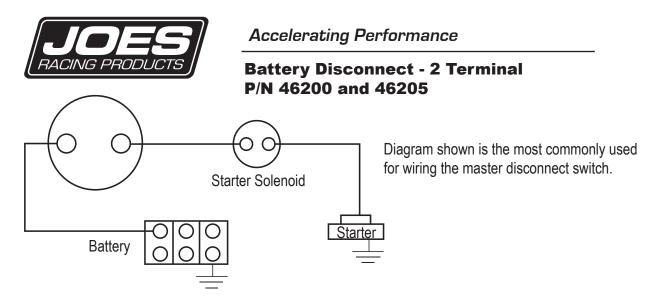

## Master Disconnect Switch without alternator

Disconnect battery circuit only. Does not disconnect alternator or generator field circuit. When used with an alternator, the engine should be stopped before switching to the OFF position to prevent possible alternator diode failure.