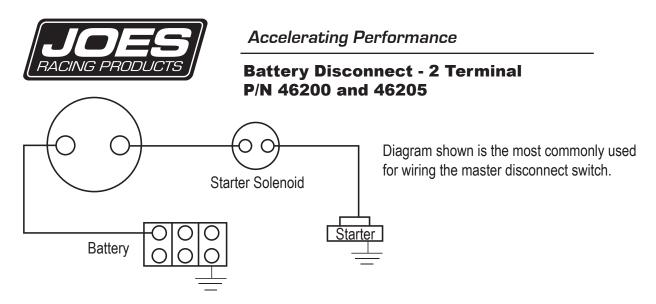

## Master Disconnect Switch without alternator

Disconnect battery circuit only. Does not disconnect alternator or generator field circuit. When used with an alternator, the engine should be stopped before switching to the OFF position to prevent possible alternator diode failure.